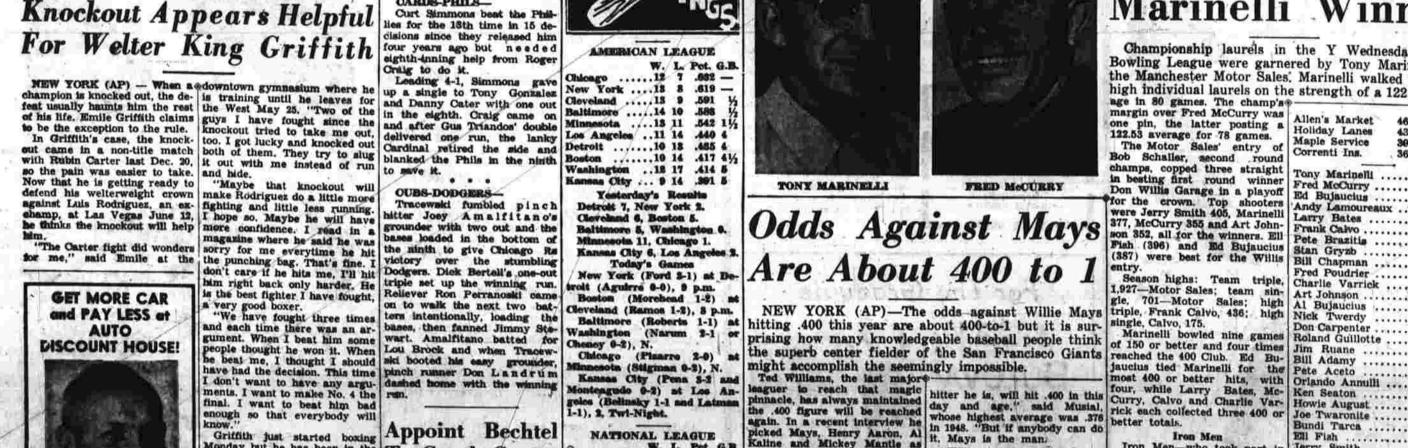

For Rocky in West Virginia

Sen. Barry Goldwater was the top vote-getter in Tuesday's Nebraska Republican presidential preference primary, where he was the only candidate listed. But he ran into a strong tide of write-in votes for former Vice President Richard I Nixon and others. The Arizona senator barel

failed to get the majority of votes his supporters had pre-dicted before the election. With all but a few precincts report-ing, Goldwater had 49.9 per cent of the vote while Nixon—who in 1960 had the presidential nomi-nation Goldwater seeks this year

vival for the nomination, Gov. Velson A. Rockefeller of New empetition because such votes are not counted in West

KELVINATOR REFRIGERATORS START AT \$169.95-Model 326C

Defrosting...

YOUR INVESTOR-OWNED ELECTRIC COMPANY