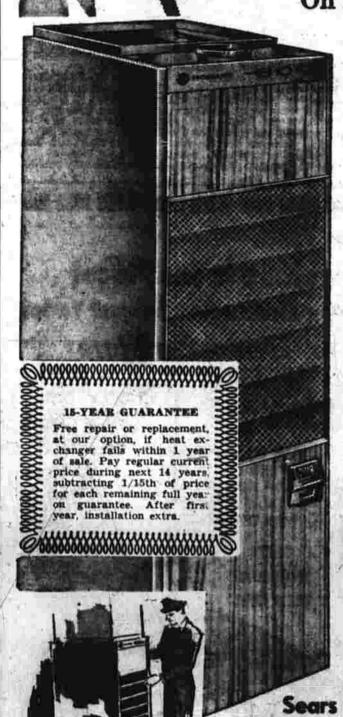

'extra-value' specifications.

BUY GRANTS-OWN BRAND

AND SAVE...it's your assurance

'CHARGE-IT' MEEKLY

Refrigerator Section Never Needs Defrosting CUSTOM TWO DOOR REFRIGERATOR & FREEZER COMBINATION

 Designed for maximum accessibility and convenience...select
 food storage
 Features a big 121 pound true "Zero-Zone" freezer o 18 cm. ft. total capacity for generous food storage space • Hins sturdy chromed steel shelves . . . new magnetic doors • Styled to stay modern — has smart 1964 'built-in' look