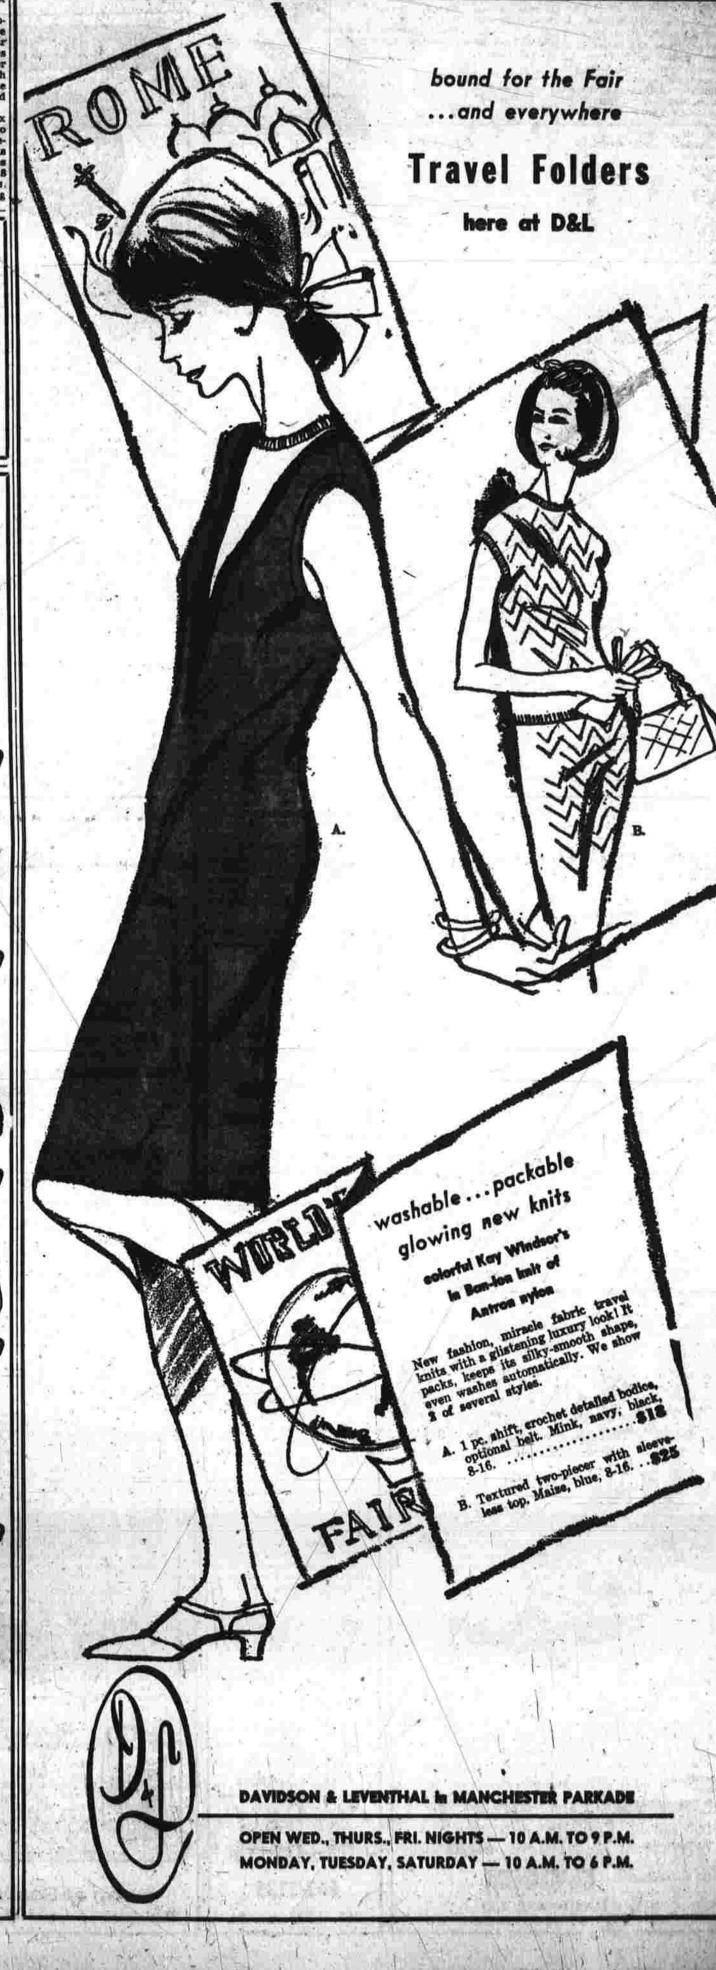

**EDWARD R. & ALMA FERGUSON** as Evangelist and Singer

Open Thursday Till 9

A breesy little matched jacket over a beautiful de-sleeved and swing-skirted dress of 100% Arnel Tri-ace-tate jersey. It's full-of-flair in a pale mist print. In tropic turquoise, fresh lime or think pink. Sisse: 12P-20P.

Open Thursday Till 9

makes this "just perfect." Pot o' gold or rambler rose. Sizes 12P-20P.

MAIN STREET-MANCHESTER

ORIGINALS Now In Flattering Whip Cream! PARKSHIRE

Since coming to the United States, the singer has presented yearly recitals in Carnegie Recital Hall, Town Hall, and Brooklyn Museum, and has appeared in leading roles with Punch Opera in Greenwich Village. She also initiated a recital and shamber music series at and chamber music series the Circle in the Square

Drip-dries like a pair of hose and it's

Mix or Match To Suit Your Sporting Mood!

vee-d jewel neckline is softened by its own frolicking bow and its special

talent in think pink or tender blue. Sizes: 10P-18P.