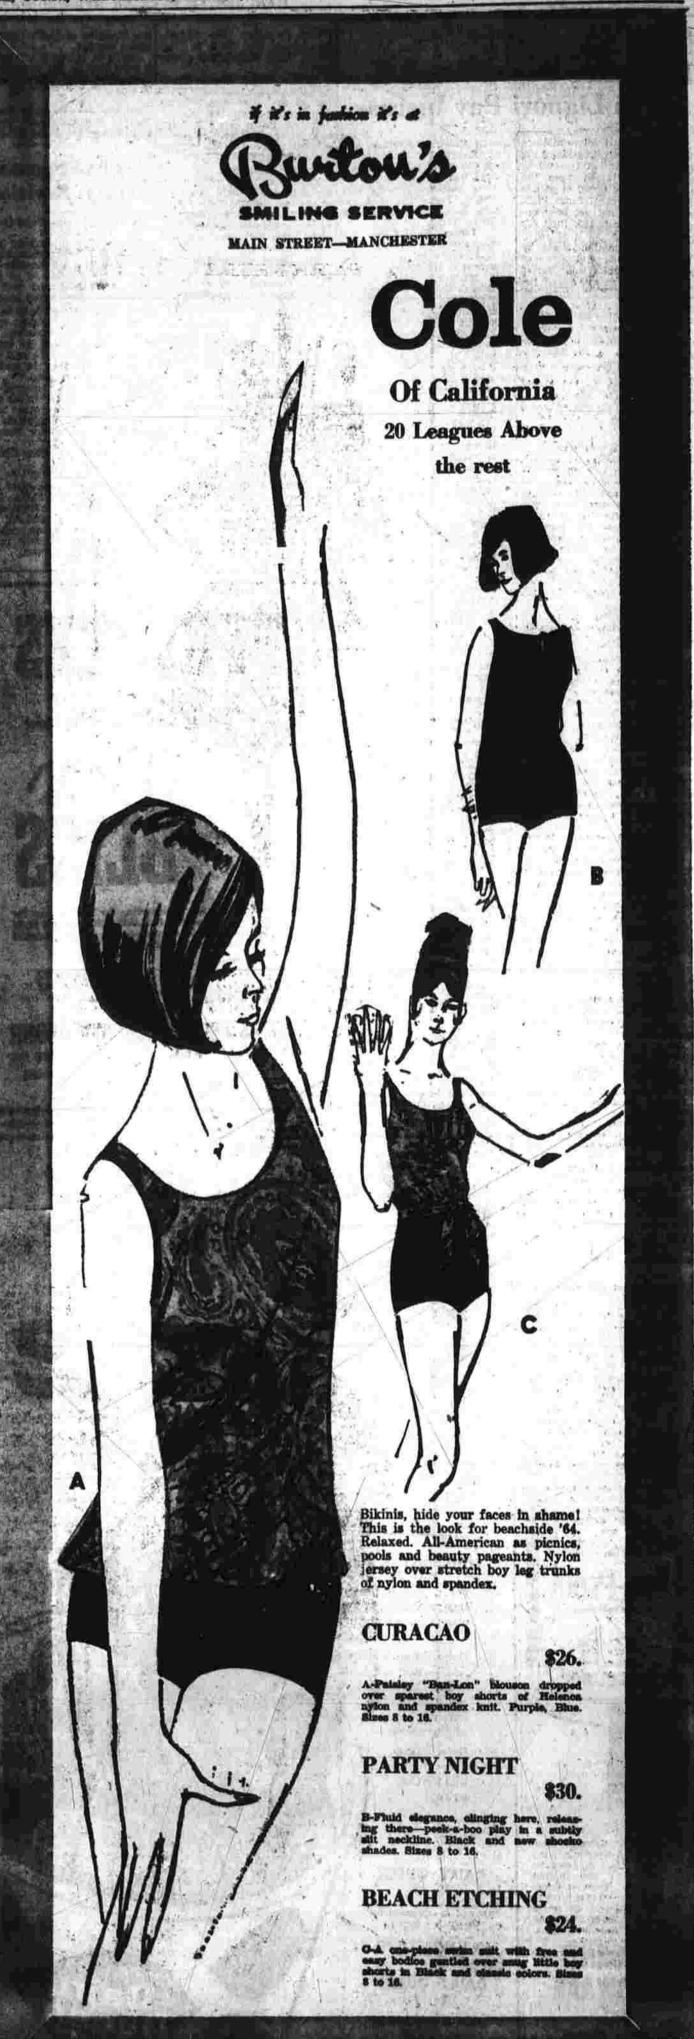

**EDWARD R. & ALMA FERGUSON** as Evangelist and Singer

Open Thursday Till 9

A breesy little matched jacket over a beautiful de-sleeved and swing-skirted dress of 100% Arnel Tri-ace-tate jersey. It's full-of-flair in a pale mist print. In tropic turquoise, fresh lime or think pink. Sisse: 12P-20P.

Open Thursday Till 9

makes this "just perfect." Pot o' gold or rambler rose. Sizes 12P-20P.

MAIN STREET-MANCHESTER

ORIGINALS Now In Flattering Whip Cream! PARKSHIRE

Since coming to the United States, the singer has presented yearly recitals in Carnegie Recital Hall, Town Hall, and Brooklyn Museum, and has appeared in leading roles with Punch Opera in Greenwich Village. She also initiated a recital and shamber music series at and chamber music series the Circle in the Square

Drip-dries like a pair of hose and it's

Mix or Match To Suit Your Sporting Mood!

vee-d jewel neckline is softened by its own frolicking bow and its special

talent in think pink or tender blue. Sizes: 10P-18P.