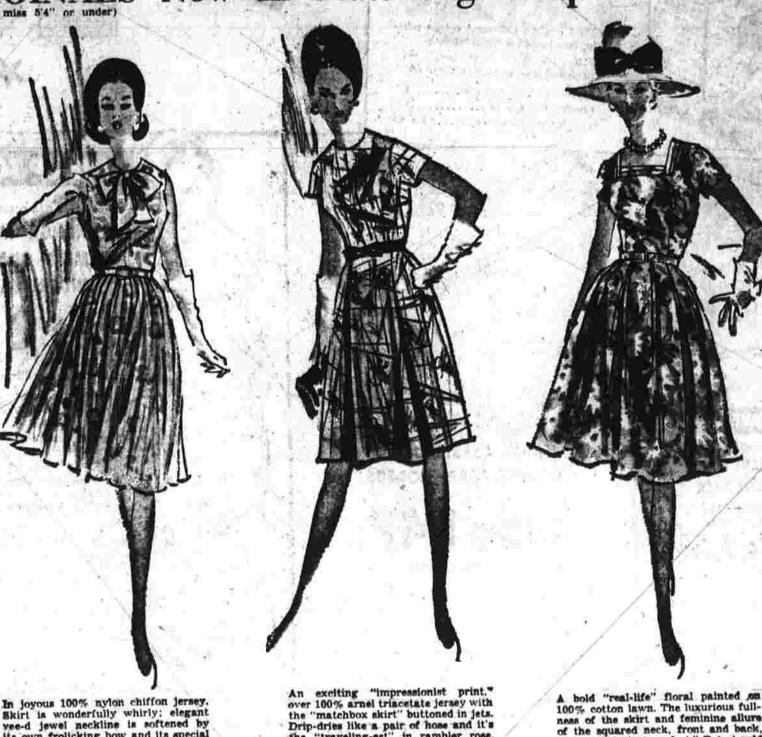

**EDWARD R. & ALMA FERGUSON** as Evangelist and Singer

Open Thursday Till 9

A breesy little matched jacket over a beautiful de-sleeved and swing-skirted dress of 100% Arnel Tri-ace-tate jersey. It's full-of-flair in a pale mist print. In tropic turquoise, fresh lime or think pink. Sisse: 12P-20P.

Open Thursday Till 9

makes this "just perfect." Pot o' gold or rambler rose. Sizes 12P-20P.

MAIN STREET-MANCHESTER

ORIGINALS Now In Flattering Whip Cream! PARKSHIRE

Since coming to the United States, the singer has presented yearly recitals in Carnegie Recital Hall, Town Hall, and Brooklyn Museum, and has appeared in leading roles with Punch Opera in Greenwich Village. She also initiated a recital and shamber music series at and chamber music series the Circle in the Square

Drip-dries like a pair of hose and it's

Mix or Match To Suit Your Sporting Mood!

vee-d jewel neckline is softened by its own frolicking bow and its special

talent in think pink or tender blue. Sizes: 10P-18P.