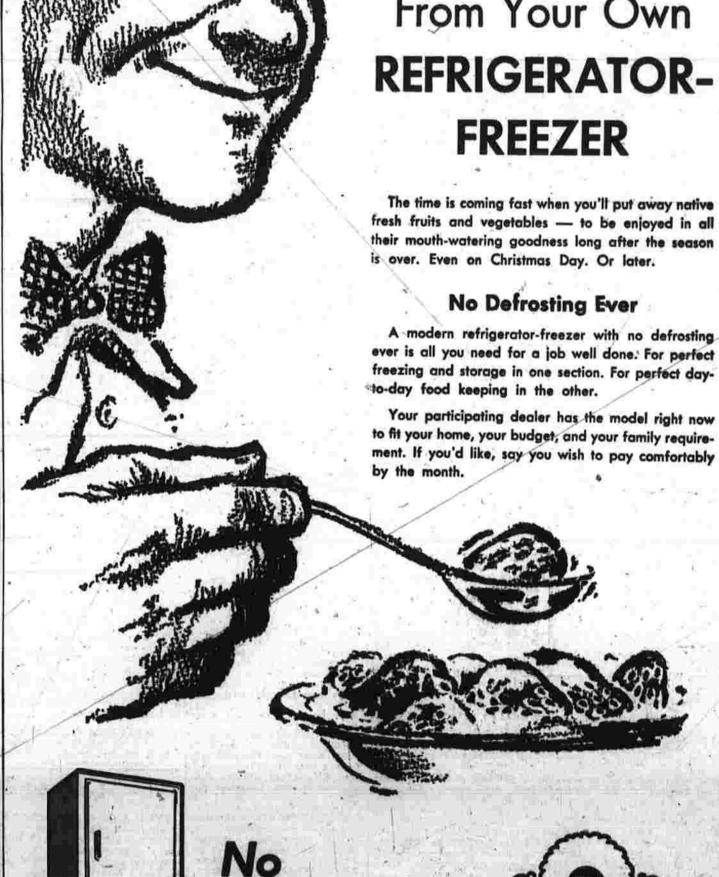

Strawberries NEXT WINTER

From Your Own REFRIGERATOR-

Manchester Evening Herald

Robles Panama President,

27.800-mile round-the-world flight from Oakland, Calif., March 17, At

left her wave was more pronounced on her arrival yesterday from Hawaii and completion of the route pioneered in part by the late Amelia Earhart in 1937. (AP Photofax.)